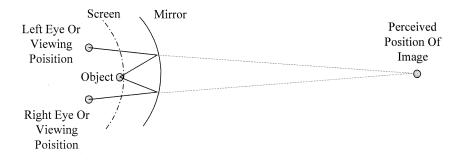

## Plan Views of Collimated and Dome (or Non-collimated) Visual Display Systems

Figure C2I - Collimated display

Figure C2J - Runway view in a collimated display

Figure C2K - Runway view in a dome display