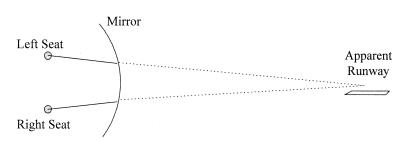

## Plan Views of Collimated and Dome (or Non-collimated) Visual Display Systems

Figure C2I - Collimated display

Figure C2J - Runway view in a collimated display

Figure C2K - Runway view in a dome display