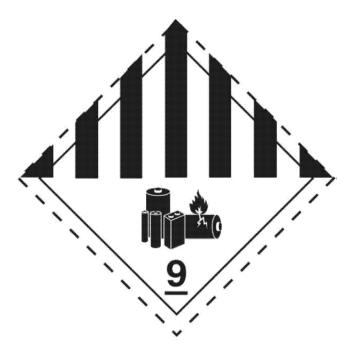

(b) In addition to complying with §172.407, the background on the LITH-IUM BATTERY label must be white with seven black vertical stripes on the top half. The black vertical stripes must be spaced, so that, visually, they appear equal in width to the six white spaces between them. The lower half of the label must be white with the symbol (battery group, one broken and emitting flame) and class number "9" underlined and centered at the bottom in black.